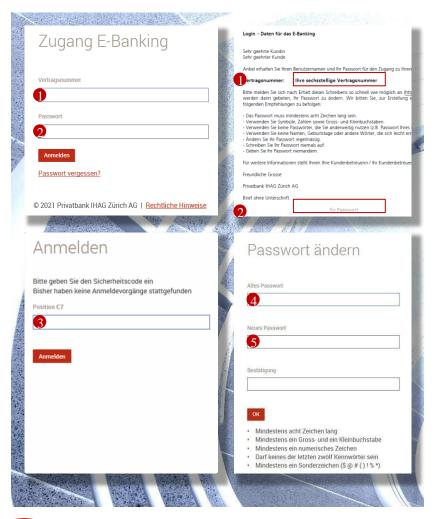

# First log-in with mTAN (text message)

- When first logging in, you will be asked for your contract number (1) and password (2). You can find these in the separate letter sent to you by post.
- After successfully logging in, a window will appear for entering a code (3), which was automatically sent (by text message) to the mobile phone number given by you.
- After your first log-in, you will be asked to change your password. The old password (4) is the password used for the first log-in, which can be found in your personal letter from us (2). You are free to choose your own new password (5), but must adhere to the following system requirements:
  - Contains at least 8 characters
  - Contains at least one capital letter and one lower-case letter
  - Contains at least one numeric character
  - Contains one of the following special symbols: \$ @ #() ! % \*

# First log-in with the Matrix card

- When first logging in, you will be asked for your contract number (1) and password (2). You can find this in the separate letter sent to you by post.
- After you have successfully logged in, a window will open in which you have to enter a security code (3), which can be found in the given position on your Matrix card (in the example given on the left, position C7). The Matrix card was sent to you by post in a separate letter.
- After your first log-in, you will be asked to change your password. The old password (4) is the password used for the first log-in, which can be found in your personal letter from us (2). You are free to choose your own new password (5), but must adhere to the following system requirements:
  - Contains at least 8 characters
  - Contains at least one capital letter and one lower-case letter
  - Contains at least one numeric character
  - Contains one of the following special symbols: \$ @ #() ! % \*