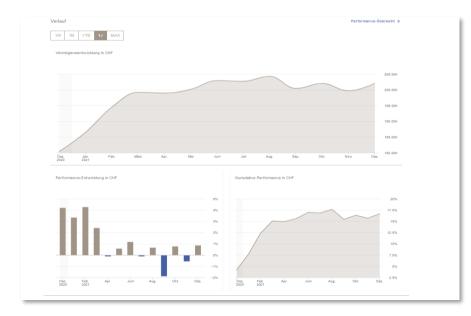

If you would like a picture of the development of your assets, you can find the corresponding graphs in the portfolio overview. The corresponding detail is provided in the performance overview.