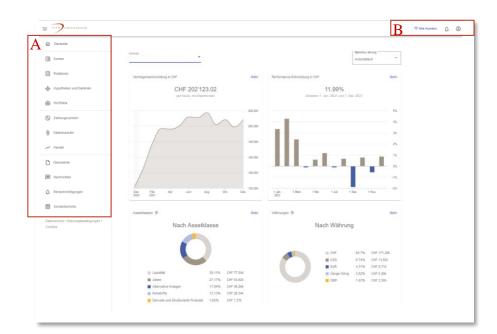

#### Home page

The home page gives you the most important information at a glance:

- Latest status of asset development
- Asset performance
- Breakdown by asset category and currency

The navigation is constructed in a way that allows you to get to your desired function as quickly as possible.

A Vertical main navigation

Direct access to the desired function

**B** Horizontal navigation

Notifications from the bank are shown via the icons, and you can configure personalised user settings, change your password or log off from E-banking.

The main filter function allows you to filter by client or portfolio, and the filter settings you select are retained in later views.