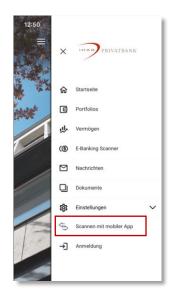

# Using your smartphone camera as a reader for QR bills in e-banking

You must have the IHAG Mobile Banking app open on your mobile phone – however, you don't need to register to use the function described here. In the mobile app, select the menu item "Scan with mobile app" and scan the QR code shown on the PC. Once your smartphone has confirmed that it is successfully connected, you can use your phone camera for reading QR bills directly into e-banking.