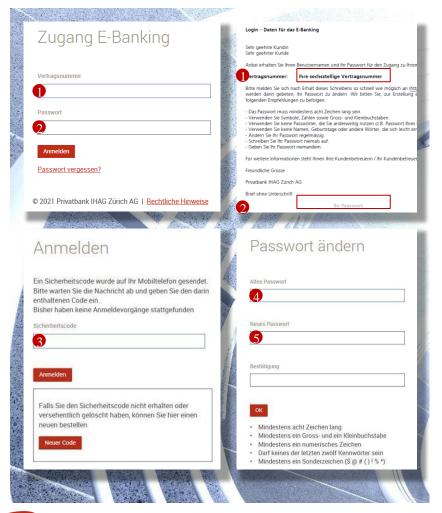

# First log-in with mTAN (text message)

- When first logging in, you will be asked for your contract number (1) and password (2). You can find these in the separate letter sent to you by post.
- After successfully logging in, a window will appear for entering a code (3), which was automatically sent (by text message) to the mobile phone number given by you.
- After your first log-in, you will be asked to change your password. The old password (4) is the password used for the first log-in, which can be found in your personal letter from us (2). You are free to choose your own new password (5), but must adhere to the following system requirements:
  - Contains at least 8 characters
  - Contains at least one capital letter and one lower-case letter
  - Contains at least one numeric character
  - Contains one of the following special symbols: \$ @ #() ! % \*

# First log-in with the Matrix card

- When first logging in, you will be asked for your contract number (1) and password (2). You can find this in the separate letter sent to you by post.
- After you have successfully logged in, a window will open in which you have to enter a security code (3), which can be found in the given position on your Matrix card (in the example given on the left, position C7). The Matrix card was sent to you by post in a separate letter.
- After your first log-in, you will be asked to change your password. The old password (4) is the password used for the first log-in, which can be found in your personal letter from us (2). You are free to choose your own new password (5), but must adhere to the following system requirements:
  - Contains at least 8 characters
  - Contains at least one capital letter and one lower-case letter
  - Contains at least one numeric character
  - Contains one of the following special symbols: \$ @ #() ! % \*