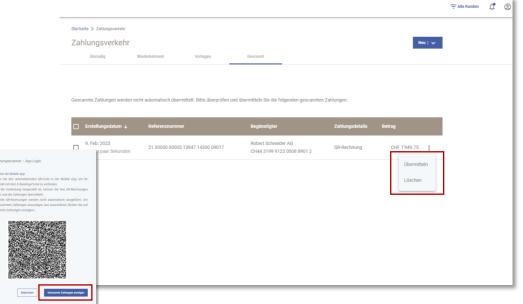

Important: Bills scanned in this way are not settled automatically. By selecting "Display scanned payments" in the above-mentioned pop-up box or by clicking the "Scanned" tab in the e-banking payments overview, you can click into the scanned payments and either edit them or transmit or delete them via the menu with the three dots.