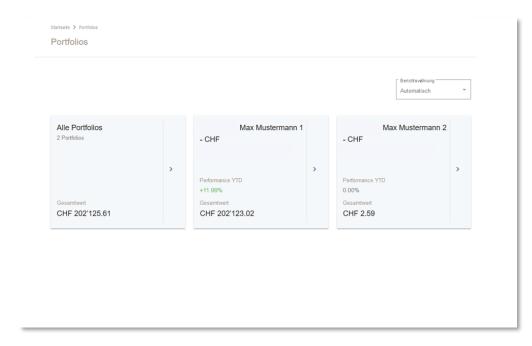

### Portfolios

Selecting the "Portfolios" menu item will show you all the portfolios associated with your E-banking. When you click on a particular portfolio, the portfolio details will be shown. In addition to the overview, you can also call up a list of asset positions grouped by asset category or currency. As well as a short description of the individual position, you will also receive information on the purchase price, market value and position performance in both percentage and absolute terms.