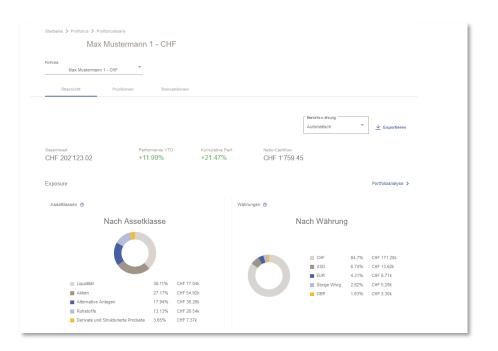

### Portfolios

Selecting the "Portfolios" menu item will show you all the portfolios associated with your E-banking. When you click on a particular portfolio, the portfolio details will be shown. In addition to the overview, you can also call up a list of asset positions grouped by asset category or currency. As well as a short description of the individual position, you will also receive information on the purchase price, market value and position performance in both percentage and absolute terms.

You can find more detailed information in the portfolio analysis. This shows the breakdown of your assets in both graphic and tabular form. In addition to the listing of the individual positions, you can also find a maturity analysis. This gives you a preview of your future maturities (e.g. repayments of the nominal amount of a bond).