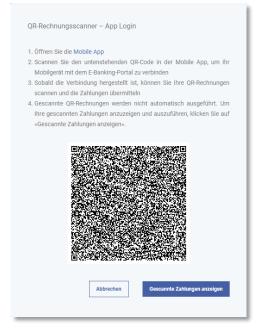

In the Payments Assistant for new payments, select "Scan with mobile app":

Mit Mobile App scannen

The PC screen displays a QR code.

# Using your smartphone camera as a reader for QR bills in e-banking

You must have the IHAG Mobile Banking app open on your mobile phone – however, you don't need to register to use the function described here. In the mobile app, select the menu item "Scan with mobile app" and scan the QR code shown on the PC. Once your smartphone has confirmed that it is successfully connected, you can use your phone camera for reading QR bills directly into e-banking.

Important: Bills scanned in this way are not settled automatically. By selecting "Display scanned payments" in the above-mentioned pop-up box or by clicking the "Scanned" tab in the e-banking payments overview, you can click into the scanned payments and either edit them or transmit or delete them via the menu with the three dots.